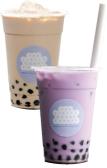

## **BUBBLE TEA**

| MILK TEA                              | Regular | Large | Hot   |
|---------------------------------------|---------|-------|-------|
| Brown Sugar Pearls<br>with Fresh Milk | £4.30   | £4.70 | £4.70 |
| Classic                               | £3.80   | £4.20 | £4.20 |
| Jasmine Green                         | £3.80   | £4.20 | £4.20 |
| Chocolate                             | £3.80   | £4.20 | £4.20 |
| Mango                                 | £3.80   | £4.20 | £4.20 |
| Strawberry                            | £3.80   | £4.20 | £4.20 |
| Taro                                  | £3.80   | £4.20 | £4.20 |