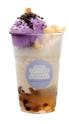

## **BUBBLE TEA**

| MILK TEA                              | Regular | Large | Hot   |
|---------------------------------------|---------|-------|-------|
| Brown Sugar Pearls<br>with Fresh Milk | £4.30   | £4.70 | £4.70 |
| Classic                               | £3.80   | £4.20 | £4.20 |
| Jasmine Green                         | £3.80   | £4.20 | £4.20 |
| Chocolate                             | £3.80   | £4.20 | £4.20 |
| Mango                                 | £3.80   | £4.20 | £4.20 |
| Strawberry                            | £3.80   | £4.20 | £4.20 |
| Taro                                  | £3.80   | £4.20 | £4.20 |