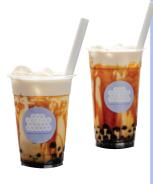

## **BUBBLE TEA**

| MILK TEA                              | Regular | Large | Hot   |
|---------------------------------------|---------|-------|-------|
| Brown Sugar Pearls<br>with Fresh Milk | £4.30   | £4.70 | £4.70 |
| Classic                               | £3.80   | £4.20 | £4.20 |
| Jasmine Green                         | £3.80   | £4.20 | £4.20 |
| Chocolate                             | £3.80   | £4.20 | £4.20 |
| Mango                                 | £3.80   | £4.20 | £4.20 |
| Strawberry                            | £3.80   | £4.20 | £4.20 |
| Taro                                  | £3.80   | £4.20 | £4.20 |